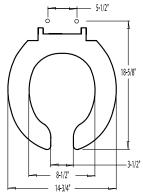

#### AM820STS

Antimicrobial, Extra Heavy Duty, open front with cover for elongated bowl. Stainless steel check hinge.

### AMFR820STS

Antimicrobial, fire retardant, Extra Heavy Duty, open front with cover for elongated bowl. Stainless steel check hinge.