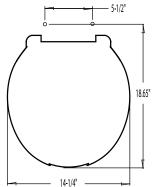

#### AM820STS

Antimicrobial, Extra Heavy Duty, open front with cover for elongated bowl. Stainless steel check hinge.

### AMFR820STS

Antimicrobial, fire retardant, Extra Heavy Duty, open front with cover for elongated bowl. Stainless steel check hinge.